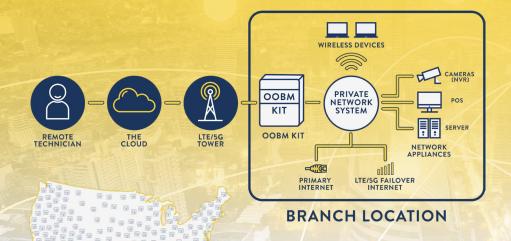

## WHAT'S YOUR ANSWER

WHEN YOU NEED OUICK NETWORK ACCESSIBILITY?

THIS SIMPLE ALL-IN-ONE-KIT INSTANTLY PROVIDES SECURE NETWORK DEVICE ACCESS ANYWHERE.

#### WHY DO YOU NEED **OUT OF BAND MANAGEMENT?**

- **ACCESS YOUR CRITICAL NETWORK DEVICES 24/7 FROM ANYWHERE.**
- **CONNECT TO YOUR DEVICES** EVEN WHEN A DEVICE IS OFFLINE, PHYSICALLY INACCESSIBLE, OR WHEN THE NETWORK IS DOWN
- PROTECT YOUR CRITICAL NETWORK **DEVICES WITH HIGH-LEVEL SECURITY FEATURES & SECURE ACCESS.**