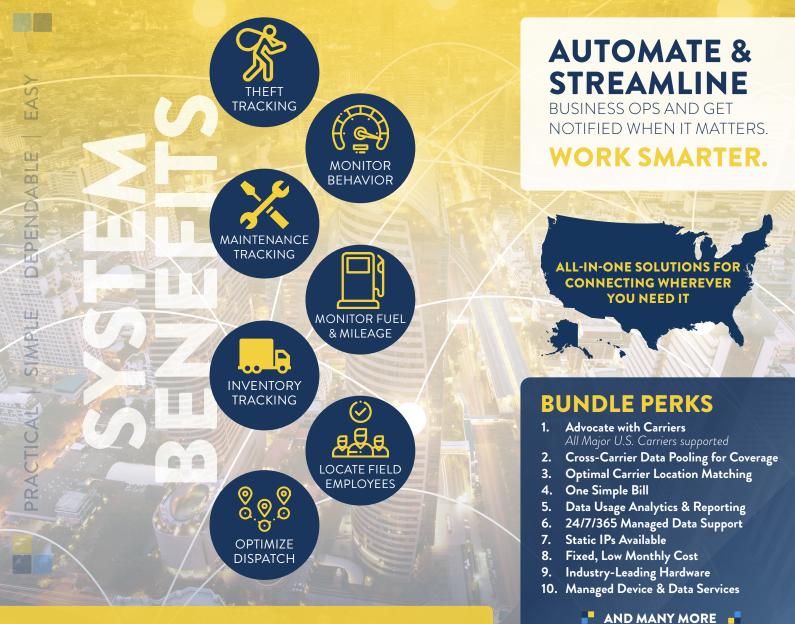

# **GET KEY DATA + SAVE TIME** TRACKING INSIGHTS ENHANCE GROWTH

### THIS SIMPLE IOT TRACKING SERVICE PROVIDES MANY TOOLS FOR IMPROVING OPS, EFFICIENCY, AND DATA

## **KEY FEATURES**

- Track from Phone & Desktop
- Geofencing & Voice Capabilities
- GPS Location, Speed, & S.O.S.
- Real-Time Alerts & Tracking
- Automated Reporting, Dashboards, & Trip Histories
- Ruggedized Hardware
- Easy Installation + Cloud Platform