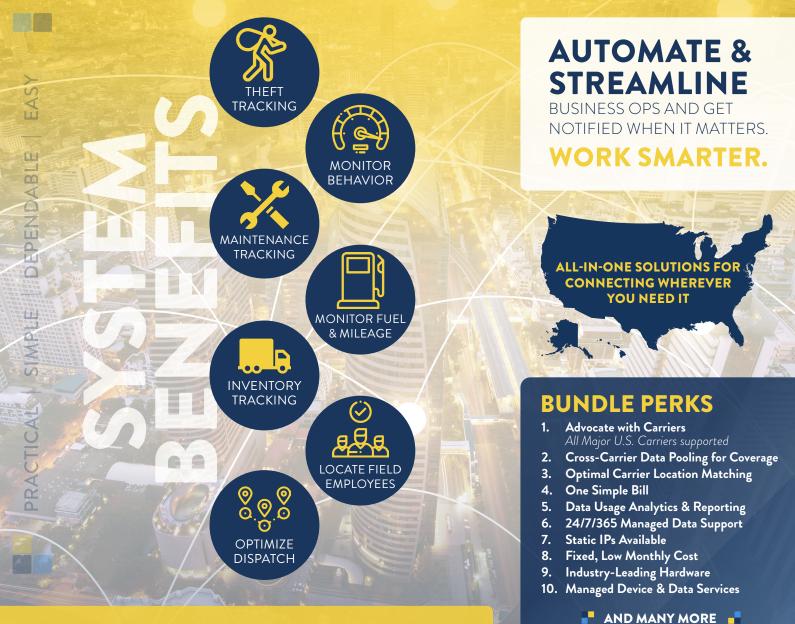

#### THIS SIMPLE IOT TRACKING SERVICE PROVIDES MANY TOOLS FOR IMPROVING OPS, EFFICIENCY, AND DATA

### **KEY FEATURES**

- Track from Phone & Desktop
- Geofencing & Voice Capabilities
- GPS Location, Speed, & S.O.S.
- Real-Time Alerts & Tracking
- Automated Reporting, Dashboards, & Trip Histories
- Ruggedized Hardware
- Easy Installation + Cloud Platform