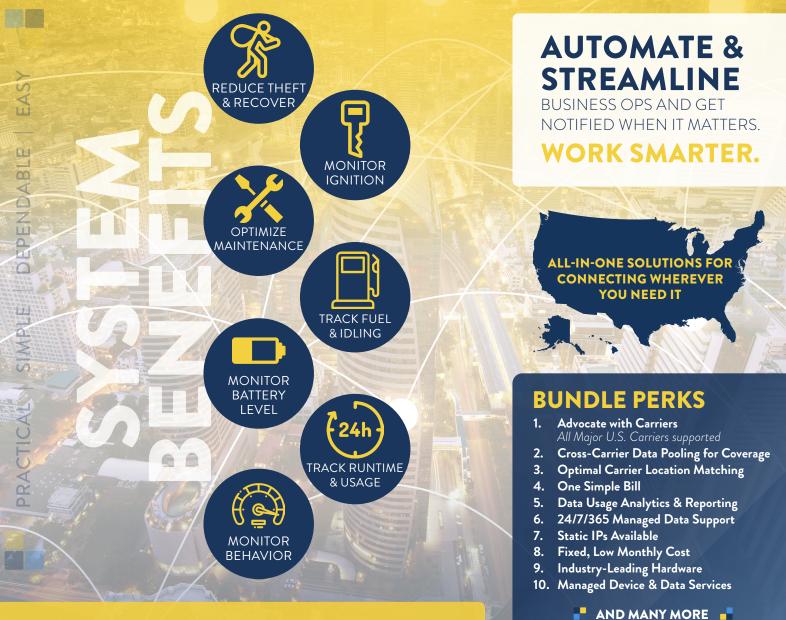

# **DATA ANALYSIS MADE EASY** FLEET DATA INSIGHTS ENHANCE GROWTH

### THIS SIMPLE IOT FLEET SERVICE IMPROVES COSTS, EFFICIENCY, SECURITY, COMPLIANCE, & PRODUCTIVITY

# **KEY FEATURES**

- 24/7 Access from Any Device
- Geofencing & GPS Capabilities
- Fault Codes & Health Tracking
- Real-Time, Customized Alerts
- Ruggedized Hardware
- Automated Reporting, Dashboards, & Trip Histories
- Easy Installation + Cloud Platform