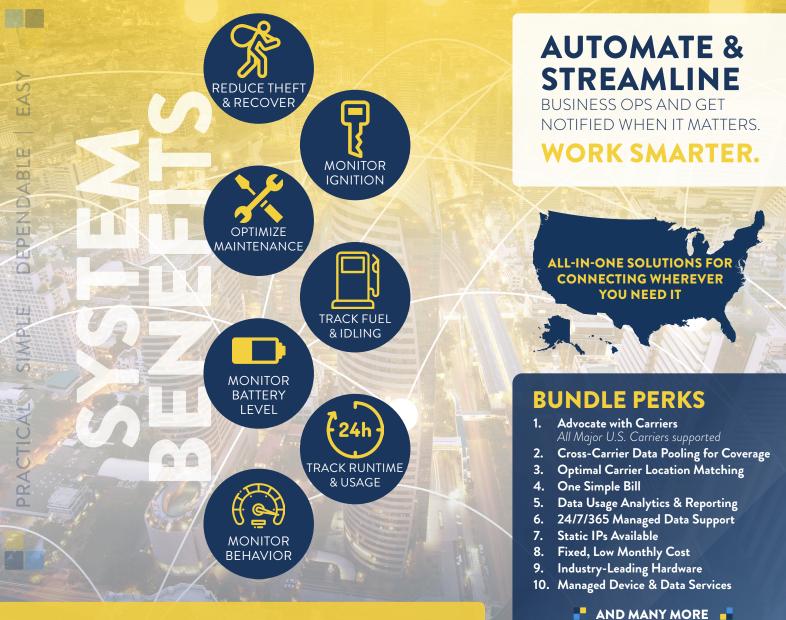

# **DATA ANALYSIS MADE EASY** FLEET DATA INSIGHTS ENHANCE GROWTH

#### THIS SIMPLE IOT FLEET SERVICE IMPROVES COSTS, EFFICIENCY, SECURITY, COMPLIANCE, & PRODUCTIVITY

### **KEY FEATURES**

- 24/7 Access from Any Device
- Geofencing & GPS Capabilities
- Fault Codes & Health Tracking
- Real-Time, Customized Alerts
- Ruggedized Hardware
- Automated Reporting, Dashboards, & Trip Histories
- Easy Installation + Cloud Platform