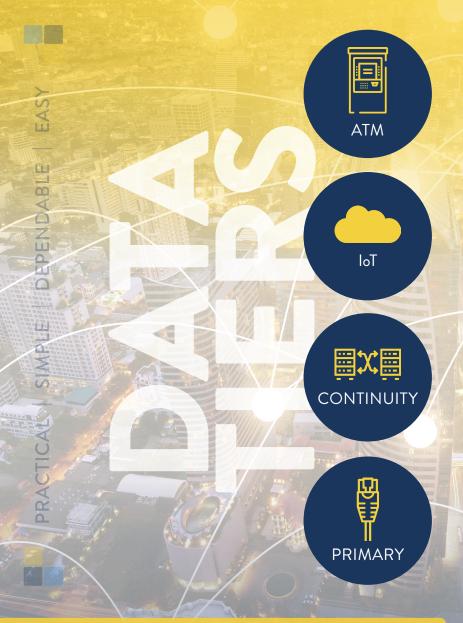

## **COMMON APPLICATIONS**

- Asset Tracking
- Monitoring
- Fleet Management
- Continuity
- Primary
- Vehicle Connectivity