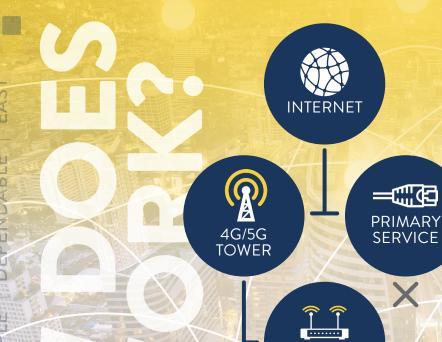

# WHAT HAPPENS WHEN

YOUR PRIMARY CONNECTION IS DOWN?

THIS SIMPLE CONTINUITY SERVICE AUTOMATICALLY **ENGAGES TO PREVENT INTERNET OUTAGES** 

**DOWNTIME COSTS BUSINESSES** 

PER INCIDENT', WITH THE AVERAGE TIME BEING 4 HOURS<sup>2</sup>